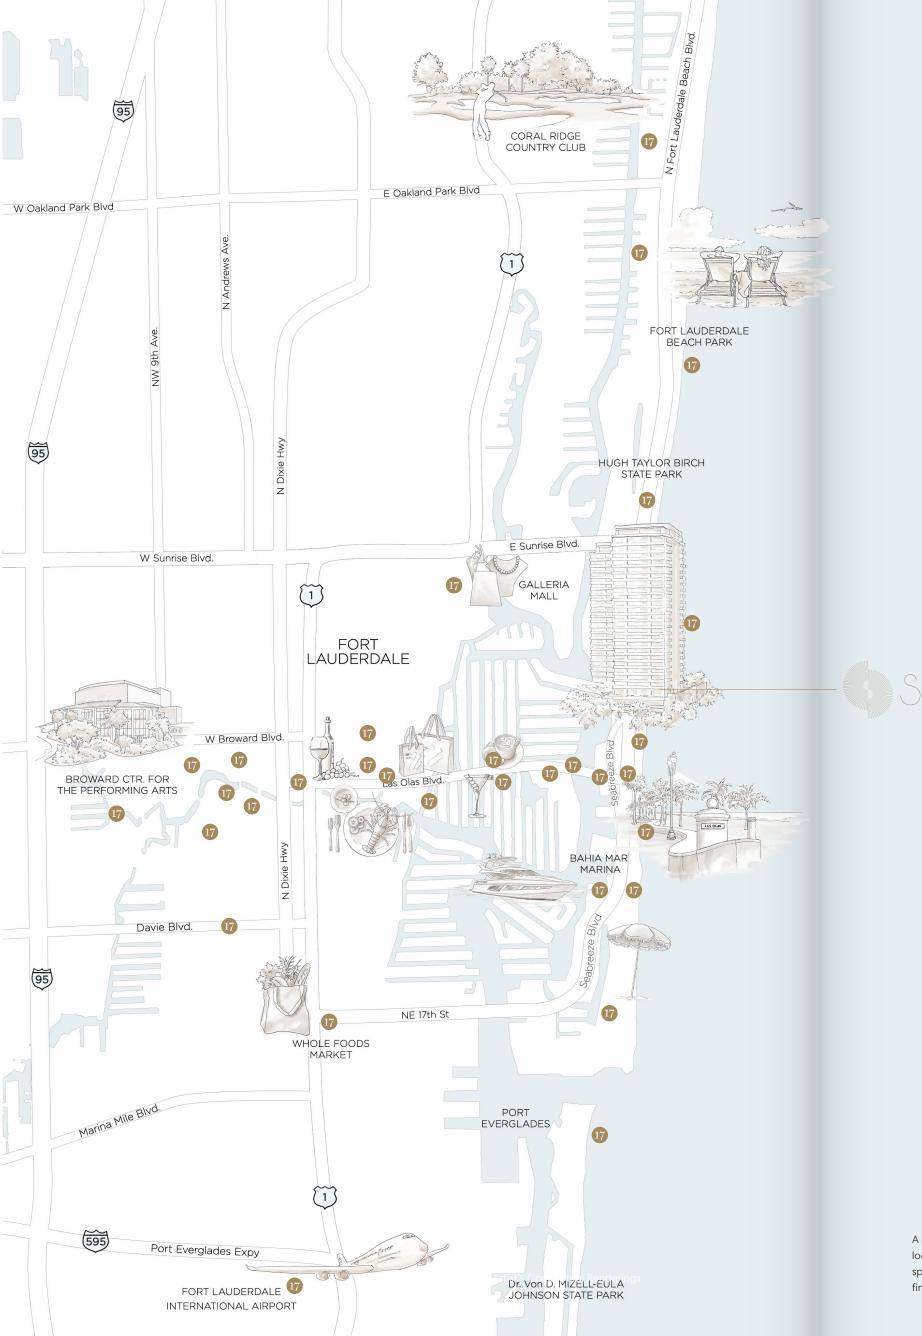

## ARTS AND CULTURE

- NSU Art Museum Fort Lauderdale
- walking distance)
- 3. Broward Center for the Performing Arts
- 4. Historic Stranahan House Museum
- 5. Parker Playhose
- 6. History Fort Lauderdale
- 7. FATVillage Arts District
- Fort Lauderdale Outdoor Murals 8.

### SHOPPING

- 10. The Galleria Mall (33min walking distance)
- 11. Las Olas Boulevard Shop
- 12. Sawgrass Mills
- 13. Whole Foods
- 14. Green wise
- 15. Trader Joe's
- 16. Fresh Market

## ACCESS

- 17. Fort Lauderdale Executive Airport
  - 18. Fort Lauderdale Hollywood International Airport
- 19. Miami Opa Locka Executive Airport 20. Brightline Railway Service from Miami
- to Orlando

# YACHTING

- 20. Bahia Mar Marina, Resort and Yachting Center (18min walking distance)
- 21. Las Olas Marina (8min walking distance)
- 22. Coral Ridge Yacht Club (39min walking distance)

A premier Fort Lauderdale location-shopping, dining, sports & culture at your fingertips

Selene places residents near the very best of Fort Lauderdale's shopping, dining, entertainment, and water-sporting destinations. From independent boutiques and art galleries along Las Olas Boulevard to luxury retailers at The Galleria at Fort Lauderdale, top shopping is less than 10 minutes away. Private marinas and deep-sea fishing charters are nearby as are miles of hiking trails and freshwater kayaking at the Hugh Taylor Birch State Park. Culture mavens will enjoy visits to NSU Art Museum and Broward Center for Performing Arts while gourmands will discover a wide selection of dining destinations, including atmospheric waterfront restaurants serving fresh-caught seafood.

# 2. Bonnet House Museum & Gardens (27min 24. Grand Oaks Country Club 25. Fort Lauderdale Country Club 26. Adios Golf Club 27. Chris Evert Tennis Center 28. Hugh Taylor Birch State Park (25min walking distance) 29. Las Olas Boulevard (30min walking distance) 30. The Wharf Fort Lauderdale 9. Riverwalk Arts and Entertainment District 31. Central Broward Regional Park and Stadium 32. Fort Lauderdale Beach (15 min walking distance) 33. Fort Lauderdale Beach Park (20 min walking distance) 34. Las Olas Beach (10 min walking distance) 35. Hugh Taylor Birch State Park (25min walking distance) 36. Seminole Hard Rock Casino 37. Swimming Hall of Fame (13min walking distance) RESTAURANTS

# RECREATIONAL

23. Coral Ridge Country Club (Golf course)

| 38. Steak 954 (7min walking distance)               |
|-----------------------------------------------------|
| 39. Del Frisco's Grille                             |
| 40. Lobster bar, ???                                |
| <b>41</b> . Capital Grille (35min walking distance) |
| 42. Papa's Raw Bar                                  |
| 43. Cyth & Co.                                      |
| 44. The Mason Jar Pub                               |
| 45. Dar Tajine Moroccan Restaurant                  |
| 46. MK Takeaways                                    |
| 47. Takato (11min walking distance)                 |
| 48. Sistrunk Marketplace & Brewery                  |
| 49. Rivertail                                       |
| 50. Casa Sensei                                     |
| 51. Harborwood                                      |
| 52. Bombay Darbar (34min walking distance)          |
| 53. Cafe Vico Restaurant & Piano Bar                |
| 54. Dune                                            |
| 55. Le Vie Lebanese                                 |
| 56. Shooters Waterfront                             |
|                                                     |